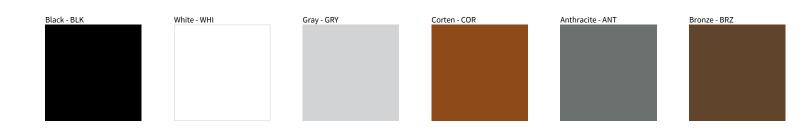

## SPRING MICRO SURFACE COLOR FINISH CHART

| PROJECT  |
|----------|
| TYPE     |
| NOTES    |
| QUANTITY |
| DATE     |

**Digital:** Not all screens are calibrated the same, and therefore, colors will appear differently between screens.

Physical: When texture is involved, there will be variations in color, character and tone within a product series and between product families.

Availble for International specifications by adding 'INT' at the end of the existing Model #. For assistance on 'custom' specifications, contact zteam@zaneen.com.